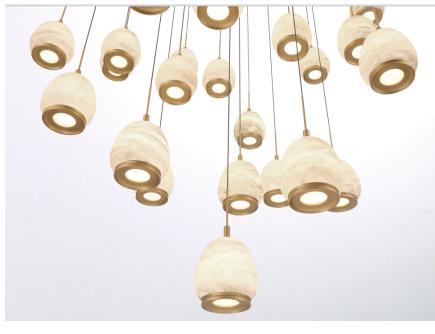

## Lucidata, 14 Light Rectangular LED Chandelier, Painted Antique Brass

## **Specifications:**

Model#:12142-030

Finish: Antique Brass

Glass/Shade:D5" x H5.75"

Material: Steel+Aluminum+Natural Alabaster

Dimension: L41.25" x W17.75" x H10.75"

Lamping: Integrated LED Wattage: 14 x 10 W