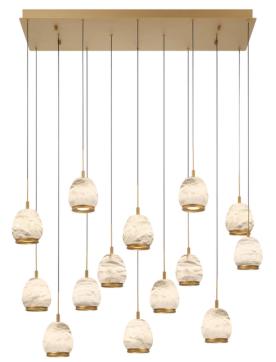

## Lucidata, 14 Light Rectangular LED Chandelier, Painted Antique Brass

## **Specifications:**

Model#:12142-030

Finish: Antique Brass

Glass/Shade:D5" x H5.75"

Material: Steel+Aluminum+Natural Alabaster

Dimension: L41.25" x W17.75" x H10.75"

Lamping: Integrated LED Wattage: 14 x 10 W

Voltage:120V

Color Temperature: 3000K

CRI:90

Delivered Lumen:5600lm

Dimmable:Yes Max. Height: 154.5" Canopy Dimension:

L41.25" x W17.75" x H1.75"

Product Weight: 67.6 lbs.

Fixtures weighing 35 lbs. or more must be supported and installed independently of the ceiling outlet (junction) box and require additional support in the ceiling where the fixture is being installed