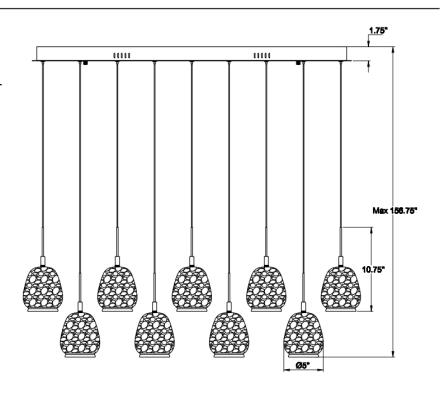

## **Specifications:**

Model#:12142-030

Finish: Antique Brass

Glass/Shade:D5" x H5.75"

Material: Steel+Aluminum+Natural Alabaster

Dimension: L41.25" x W17.75" x H10.75"

Lamping: Integrated LED Wattage: 14 x 10 W

Voltage:120V

Color Temperature: 3000K

CRI:90

Delivered Lumen:5600lm

Dimmable:Yes Max. Height: 154.5" Canopy Dimension:

L41.25" x W17.75" x H1.75"

Product Weight: 67.6 lbs.

Fixtures weighing 35 lbs. or more must be supported and installed independently of the ceiling outlet (junction) box and require additional support in the ceiling where the fixture is being installed